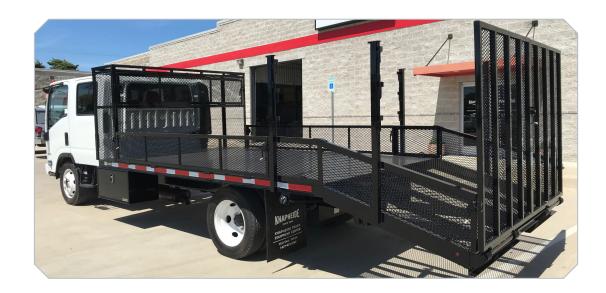

# LAWN MAINTENANCE BODY

Knapheide's line of Landscape Maintenance Truck Bodies is designed to improve the yard maintenance professionals productivity and provide a measure of protection for valuable equipment. Easy to use locking string trimmer racks, a locking cage for back pack blowers and dovetail are standard equipment. An improved spring-assisted ramp and dovetail system accommodate most lawn profile mowers. Standard lengths are available from 10' through 16' in 2' increments.

### **BODY FEATURES**

- 6" structural channel long sills
- 3" structural channel cross member on 15' centers
- 1/8' tread plate floor
- Lockable front storage area for back pack blowers, 96'W x 20"H x 24"D
- Top tray for shovels, racks, brooms, etc.
- 50" folding side section on left and right sides
- Expanded metal coverings for sides, tailgate ramp and storage boxes to aid visibility
- $\bullet\,$  LED clearance lights, oval S/T/T and B/U lights
- Primer and 2 coats of black acrylyd enamel
- D-rings in each corner of bed
- Lockable rack for 6 string trimmers

# TAILGATE AND DOVETAIL FEATURES

- 6" structural channel long sills
- 3" structural channel cross member on 15' centers
- 5' spring assisted tailgate floored with skid resistant expanded metal to reduce weight and increase visibility
- Designed to allow loading of most low profile lawn mowers, landscaping equipment and other lawn maintenance