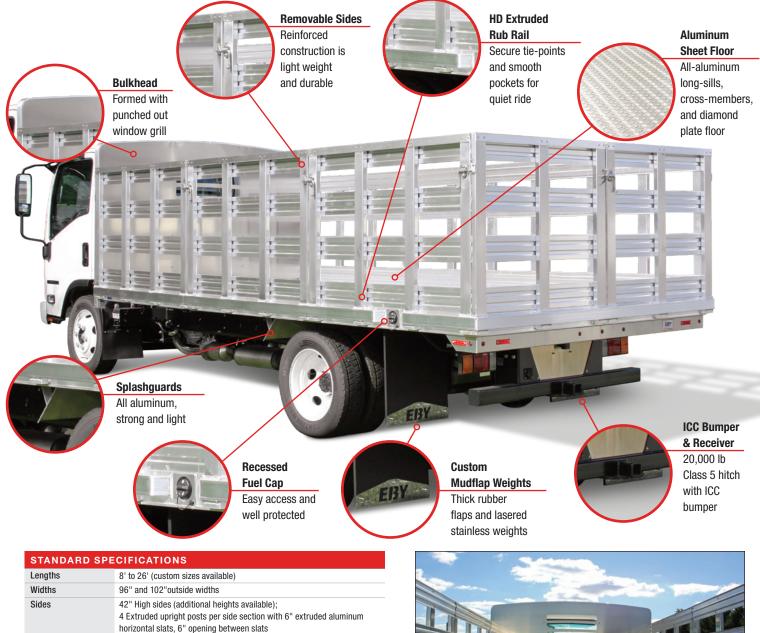

#### Standard Sizes:

Lengths: 8' to 26' Widths: 96" and 102"

### **EBY POWERHOUSE Aluminum Platform Stake Body**

Standard 50:50 liftout tail sections (swinging tailgate and liftgate

Tailgate

EBY Truck Bodies is proud to work with the finest up-fitters and distributors in the truck equipment industry. Check our website or call us today for an EBY partner near you.