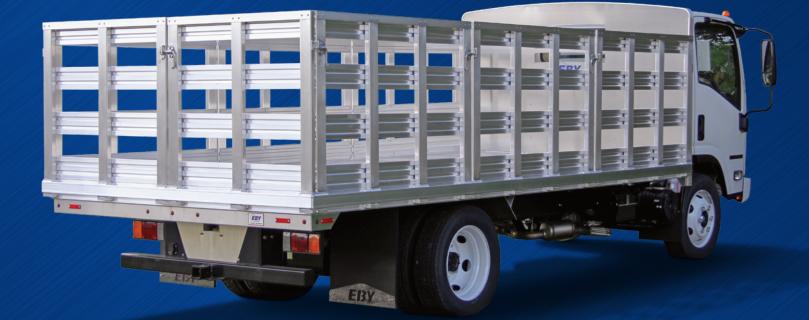

## Custom truck bodies that get the job done

The EBY POWERHOUSE aluminum platform stake body takes durability to a whole new level. Designed to weigh less and carry more, this versatile truck body is the perfect platform to launch your business. Saving you fuel and letting you carry more payload every day, this is one worker that will always pull its weight. Year after year, on one truck chassis after another, this stake body is the solution to turn to for the lowest total cost of ownership.