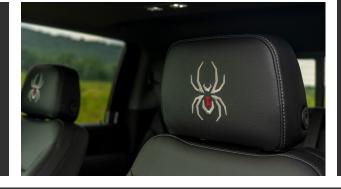

## Standard Features

5" Suspension Lift System 325/60R20 All-Terrain Tires 20" Black Widow Wheels Black Widow Logo Center Caps Black Cab Length Side Steps Painted Black Interior Trim Body Color Fender Flares **Tinted Front Windows** Black Widow Gauge Cluster Black Widow Custom Stitch Headrests **Red LED Interior Lights Full Monotone Paint** Black Widow Front Windshield Snipe Black Widow Exterior Badging Speedometer Calibration **FMVSS** Compliant 3-Year / 36,000 Mile Warranty