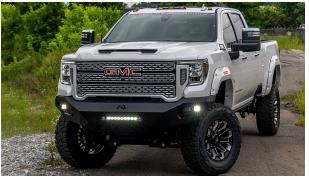

Make Heavy Duty, HEAVIER Duty. The Black Widow GMC 2500 oozes luxury at every turn, yet with its lifted suspension system and proprietary custom wheels it's sure to turn heads as well. We take one of the most menacing pickups on the road and turn it up to 11. From the lift kit to its custom stitched interior, we leave no stone unturned so that you can spend time turning some stones of your own.

## Standard Features

5" Suspension Lift System 325/60R20 All-Terrain Tires 20" Black Widow Wheels Black Widow Logo Center Caps Black Cab Length Side Steps Painted Black Interior Trim Body Color Fender Flares **Tinted Front Windows** Black Widow Gauge Cluster Black Widow Custom Stitch Headrests **Red LED Interior Lights Full Monotone Paint** Black Widow Front Windshield Snipe Black Widow Exterior Badging Speedometer Calibration **FMVSS** Compliant 3-Year / 36,000 Mile Warranty