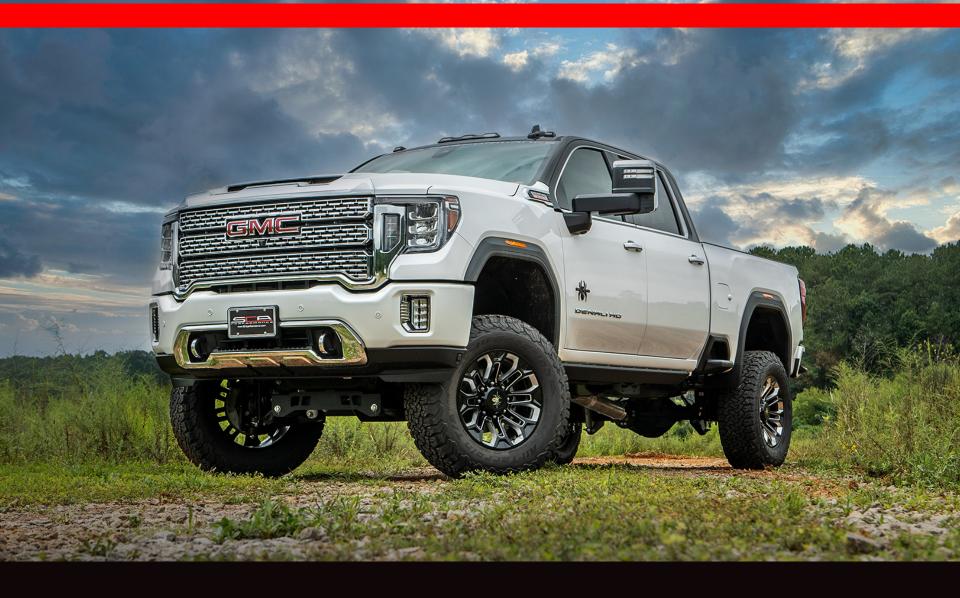

Make Heavy Duty, HEAVIER Duty. The Black Widow GMC 2500 oozes luxury at every turn, yet with its lifted suspension system and proprietary custom wheels it's sure to turn heads as well. We take one of the most menacing pickups on the road and turn it up to 11. From the lift kit to its custom stitched interior, we leave no stone unturned so that you can spend time turning some stones of your own.

## Standard Features

5" Suspension Lift System 325/60R20 All-Terrain Tires 20" Black Widow Wheels Black Widow Logo Center Caps Black Cab Length Side Steps Painted Black Interior Trim Body Color Fender Flares **Tinted Front Windows** Black Widow Gauge Cluster Black Widow Custom Stitch Headrests **Red LED Interior Lights Full Monotone Paint** Black Widow Front Windshield Snipe Black Widow Exterior Badging Speedometer Calibration **FMVSS** Compliant 3-Year / 36,000 Mile Warranty