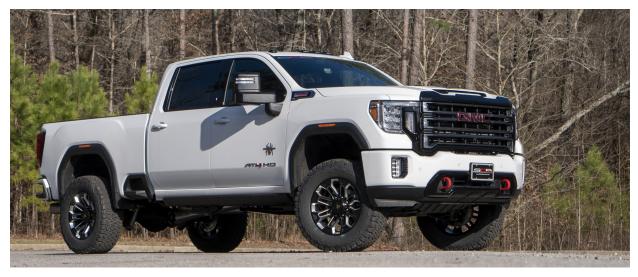

Make Heavy Duty, HEAVIER Duty. The Black Widow GMC 2500 oozes luxury at every turn, yet with its lifted suspension system and proprietary custom wheels it's sure to turn heads as well. We take one of the most menacing pickups on the road and turn it up to 11. From the lift kit to its custom stitched interior, we leave no stone unturned so that you can spend time turning some stones of your own.

## Standard Features

5" Suspension Lift System 325/60R20 All-Terrain Tires 20" Black Widow Wheels Black Widow Logo Center Caps Black Cab Length Side Steps Painted Black Interior Trim Body Color Fender Flares **Tinted Front Windows** Black Widow Gauge Cluster Black Widow Custom Stitch Headrests **Red LED Interior Lights Full Monotone Paint** Black Widow Front Windshield Snipe Black Widow Exterior Badging Speedometer Calibration **FMVSS** Compliant 3-Year / 36,000 Mile Warranty