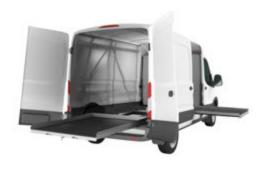

## FORD TRANSIT LOW ROOF 148WB

The **WALLSLIDE** System is a steel framework mounted inside the van with aluminum sliding walls. From motorized walls to lighting, **WALLSLIDE** is fully customizable with several options and designed to attach most brands of shelving, bins, or containers onto the sliding walls.

WSGantry530 - Gantry Crane \*\$1,988

**WALLSLIDE** Systems are compatible with **CARGOGLIDE** units that pull out the rear and side of your van.