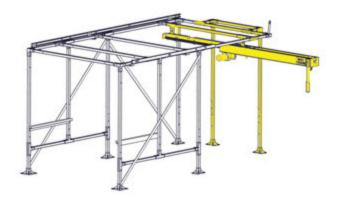

WSGantry530 - Gantry Crane \*\$1,988

**WALLSLIDE** Systems are compatible with **CARGOGLIDE** units that pull out the rear and side of your van.