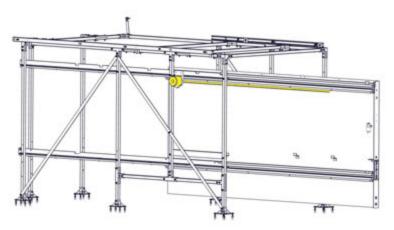

WSGantry530 - Gantry Crane \*\$1,988

**WALLSLIDE** Systems are compatible with **CARGOGLIDE** units that pull out the rear and side of your van.