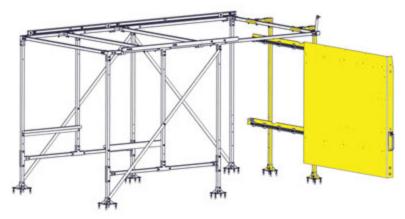

WSGantry530 - Gantry Crane \*\$1,988

**WALLSLIDE** Systems are compatible with **CARGOGLIDE** units that pull out the rear and side of your van.