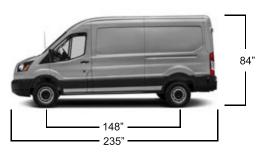

## FORD TRANSIT LOW ROOF 148WB

The **WALLSLIDE** System is a steel framework mounted inside the van with aluminum sliding walls. From motorized walls to lighting, **WALLSLIDE** is fully customizable with several options and designed to attach most brands of shelving, bins, or containers onto the sliding walls.