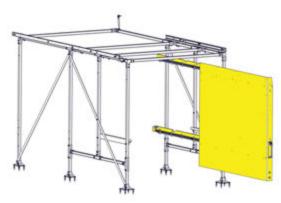

## FORD TRANSIT LOW ROOF 148WB

**WSMotor531 -** Motorized 110" Left Wall \*\$1,259 **WSMotor532 -** Motorized 65" Right Wall \*\$1,259

**WPC110 -** Wall Weather Canopy \*\$222 **WPC065 -** Wall Weather Canopy \*\$196

**WSL006 -** 6" Strobe Light \*\$60 **WSL048 -** 48" Light Strip for WPC065 \*\$138 **WSL072 -** 72" Light Strip for WPC110 \*\$166

**WSB530 -** BulkHead Framework & Wall Only \*\$1,828 Available with all Wall Options