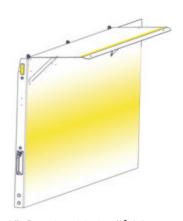

**WSS530 -** Framework Only \*\$1,093

WSS532 - Right 65" Wall (no shelving) \*\$2,344

WSS531 - Left 110" Wall (no shelving) \*\$3,468

- <sup>1</sup> WSR530 Ceiling Slide Rail Only \*\$1,359
- 2 WSC530 Ceiling Canopy Kit \*2,156
- 3 **WSL072 -** 72" Light Strip \*\$166
- 4 WSLadder1 Fixed Ladder Racks \*\$61 WSLadder1F - Folding Ladder Racks \*\$77