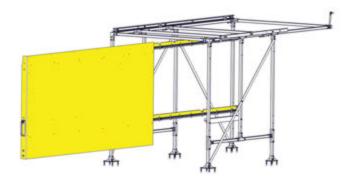

## FORD TRANSIT LOW ROOF 148WB

The **WALLSLIDE** System is a steel framework mounted inside the van with aluminum sliding walls. From motorized walls to lighting, **WALLSLIDE** is fully customizable with several options and designed to attach most brands of shelving, bins, or containers onto the sliding walls.

**WSS530 -** Framework Only \*\$1,093

WSS532 - Right 65" Wall (no shelving) \*\$2,344

WSS531 - Left 110" Wall (no shelving) \*\$3,468

- <sup>1</sup> WSR530 Ceiling Slide Rail Only \*\$1,359
- 2 WSC530 Ceiling Canopy Kit \*2,156
- 3 **WSL072 -** 72" Light Strip \*\$166
- 4 WSLadder1 Fixed Ladder Racks \*\$61 WSLadder1F - Folding Ladder Racks \*\$77