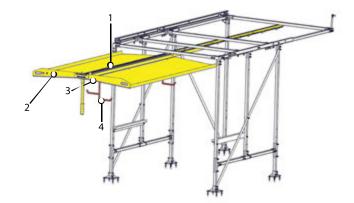

**WSS530 -** Framework Only \*\$1,093

WSS532 - Right 65" Wall (no shelving) \*\$2,344

WSS531 - Left 110" Wall (no shelving) \*\$3,468

- <sup>1</sup> WSR530 Ceiling Slide Rail Only \*\$1,359
- 2 WSC530 Ceiling Canopy Kit \*2,156
- 3 **WSL072 -** 72" Light Strip \*\$166
- 4 WSLadder1 Fixed Ladder Racks \*\$61 WSLadder1F - Folding Ladder Racks \*\$77