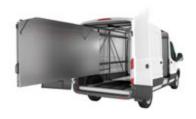

WSGantry530 - Gantry Crane \*\$1,988

**WALLSLIDE** Systems are compatible with **CARGOGLIDE** units that pull out the rear and side of your van.