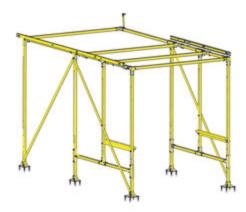

**WSS530 -** Framework Only \*\$1,093

WSS532 - Right 65" Wall (no shelving) \*\$2,344

WSS531 - Left 110" Wall (no shelving) \*\$3,468

- <sup>1</sup> WSR530 Ceiling Slide Rail Only \*\$1,359
- 2 WSC530 Ceiling Canopy Kit \*2,156
- 3 **WSL072 -** 72" Light Strip \*\$166
- 4 WSLadder1 Fixed Ladder Racks \*\$61 WSLadder1F - Folding Ladder Racks \*\$77