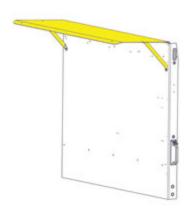

## FORD TRANSIT LOW ROOF 148WB

**WSMotor531 -** Motorized 110" Left Wall \*\$1,259 **WSMotor532 -** Motorized 65" Right Wall \*\$1,259

**WPC110 -** Wall Weather Canopy \*\$222 **WPC065 -** Wall Weather Canopy \*\$196

**WSL006 -** 6" Strobe Light \*\$60 **WSL048 -** 48" Light Strip for WPC065 \*\$138 **WSL072 -** 72" Light Strip for WPC110 \*\$166

**WSB530 -** BulkHead Framework & Wall Only \*\$1,828 Available with all Wall Options