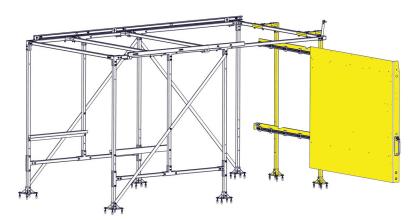

WSL006 - 6" Strobe Light \*\$60 WSL048 - 48" Light Strip for WPC084 \*\$138 WSL072 - 72" Light Strip WPC110 \*\$166

WSGantry450 - Gantry Crane \*\$1,988

WSB430 - BulkHead Framework & Wall Only Available Upon Request