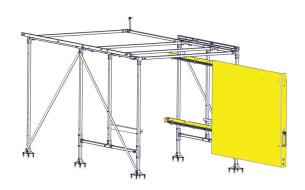

## RAM PROMASTER HIGH ROOF 159WB

The **WALLSLIDE** System is a steel framework mounted inside the van with aluminum sliding walls. From motorized walls to lighting, **WALLSLIDE** is fully customizable with several options and designed to attach most brands of shelving, bins, or containers onto the sliding walls.

WSS450 - Framework Only \*\$1,102

WSS451 - Left 110" Wall (no shelving) \*\$3,578

\*Prices are MSRP

WSS452 - Right 84" Wall (no shelving) \*\$2,754

- 1 WSR450 Ceiling Slide Rail Only \*1,359
- 2 WSC450 Ceiling Canopy \*2,156
- 3 WSL072 72" Light Strip \*\$166
- 4 WSLadder1 Fixed Ladder Racks \*\$61
  WSLadder1F Foldable Ladder Racks \*\$77