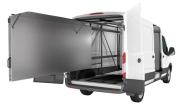

**WALLSLIDE** Systems are compatible with **CARGOGLIDE** floor units that pull out of the rear and side of your van.