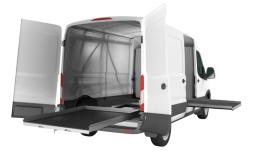

**WALLSLIDE** Systems are compatible with **CARGOGLIDE** floor units that pull out of the rear and side of your van.