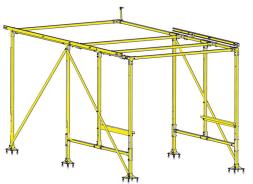

WSS450 - Framework Only \*\$1,102

WSS451 - Left 110" Wall (no shelving) \*\$3,578

\*Prices are MSRP

WSS452 - Right 84" Wall (no shelving) \*\$2,754

- 1 WSR450 Ceiling Slide Rail Only \*1,359
- 2 WSC450 Ceiling Canopy \*2,156
- 3 WSL072 72" Light Strip \*\$166
- 4 WSLadder1 Fixed Ladder Racks \*\$61
  WSLadder1F Foldable Ladder Racks \*\$77