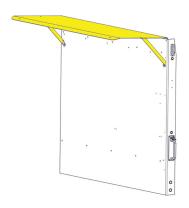

WSL006 - 6" Strobe Light \*\$60 WSL048 - 48" Light Strip for WPC084 \*\$138 WSL072 - 72" Light Strip WPC110 \*\$166

WSGantry450 - Gantry Crane \*\$1,988

WSB430 - BulkHead Framework & Wall Only Available Upon Request