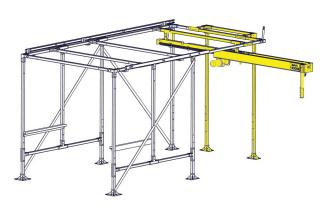

## RAM PROMASTER HIGH ROOF 159WB

The **WALLSLIDE** System is a steel framework mounted inside the van with aluminum sliding walls. From motorized walls to lighting, **WALLSLIDE** is fully customizable with several options and designed to attach most brands of shelving, bins, or containers onto the sliding walls.

WSS450 - Framework Only \*\$1,102

WSS451 - Left 110" Wall (no shelving) \*\$3,578

\*Prices are MSRP

WSS452 - Right 84" Wall (no shelving) \*\$2,754

- 1 WSR450 Ceiling Slide Rail Only \*1,359
- 2 WSC450 Ceiling Canopy \*2,156
- 3 WSL072 72" Light Strip \*\$166
- 4 WSLadder1 Fixed Ladder Racks \*\$61
  WSLadder1F Foldable Ladder Racks \*\$77