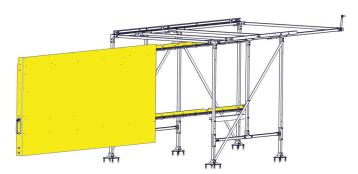

WSS450 - Framework Only \*\$1,102

WSS451 - Left 110" Wall (no shelving) \*\$3,578

\*Prices are MSRP

WSS452 - Right 84" Wall (no shelving) \*\$2,754

- 1 WSR450 Ceiling Slide Rail Only \*1,359
- 2 WSC450 Ceiling Canopy \*2,156
- 3 WSL072 72" Light Strip \*\$166
- 4 WSLadder1 Fixed Ladder Racks \*\$61
  WSLadder1F Foldable Ladder Racks \*\$77

## RAM PROMASTER HIGH ROOF 159WB

WSMotor110 - Motorized 110" Left Wall \*\$1,259 WSMotor084 - Motorized 84" Right Wall \*\$1,259

WPC110 - Wall Weather Canopy \*\$222 WPC084 - Wall Weather Canopy \*\$222