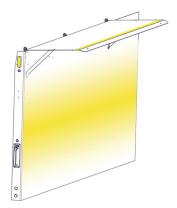

WSS450 - Framework Only \*\$1,102

WSS451 - Left 110" Wall (no shelving) \*\$3,578

\*Prices are MSRP

WSS452 - Right 84" Wall (no shelving) \*\$2,754

- 1 WSR450 Ceiling Slide Rail Only \*1,359
- 2 WSC450 Ceiling Canopy \*2,156
- 3 WSL072 72" Light Strip \*\$166
- 4 WSLadder1 Fixed Ladder Racks \*\$61
  WSLadder1F Foldable Ladder Racks \*\$77