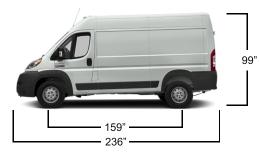

## RAM PROMASTER HIGH ROOF 159WB

The **WALLSLIDE** System is a steel framework mounted inside the van with aluminum sliding walls. From motorized walls to lighting, **WALLSLIDE** is fully customizable with several options and designed to attach most brands of shelving, bins, or containers onto the sliding walls.