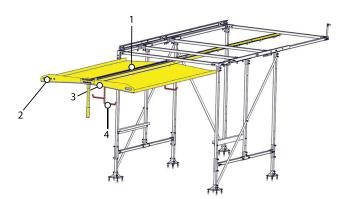

WSS450 - Framework Only \*\$1,102

WSS451 - Left 110" Wall (no shelving) \*\$3,578

\*Prices are MSRP

WSS452 - Right 84" Wall (no shelving) \*\$2,754

- 1 WSR450 Ceiling Slide Rail Only \*1,359
- 2 WSC450 Ceiling Canopy \*2,156
- 3 WSL072 72" Light Strip \*\$166
- 4 WSLadder1 Fixed Ladder Racks \*\$61
  WSLadder1F Foldable Ladder Racks \*\$77

## **CARGOGLIDE** WALLSLIDE