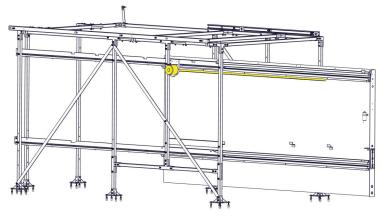

## RAM PROMASTER HIGH ROOF 159WB

WSMotor110 - Motorized 110" Left Wall \*\$1,259 WSMotor084 - Motorized 84" Right Wall \*\$1,259

WPC110 - Wall Weather Canopy \*\$222 WPC084 - Wall Weather Canopy \*\$222

WSL006 - 6" Strobe Light \*\$60 WSL048 - 48" Light Strip for WPC084 \*\$138 WSL072 - 72" Light Strip WPC110 \*\$166

WSGantry450 - Gantry Crane \*\$1,988

WSB430 - BulkHead Framework & Wall Only Available Upon Request