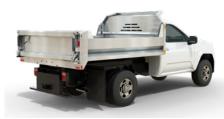

## **MONROE Z-DumpPRO™** | Elite

### Efficient | Ergonomic | Safe

The Z-DumpPRO™ is designed to maximize efficiency, so you can haul materials with confidence, and focus on profitability.

#### BENEFITS

- Maximize your payload with the right balance of weight, strength, and features
- Have confidence that Monroe's long lasting, corrosion resistant build will serve you for years to come
- Work safely and more efficiently with features designed to protect drivers and streamline loading and moving of material
- Extend the life of your truck with features that prevent damage from internal dirt shedding on top rails and tailgate