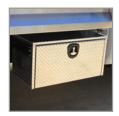

#### Aluminum Underbody Toolboxes

Protect and organize your tools in a lightweight, corrosion-resistant aluminum box system.

#### Stainless Steel Underbody Toolboxes

Further protect and organize your valuable tools in a corrosion-resistant stainless box system.