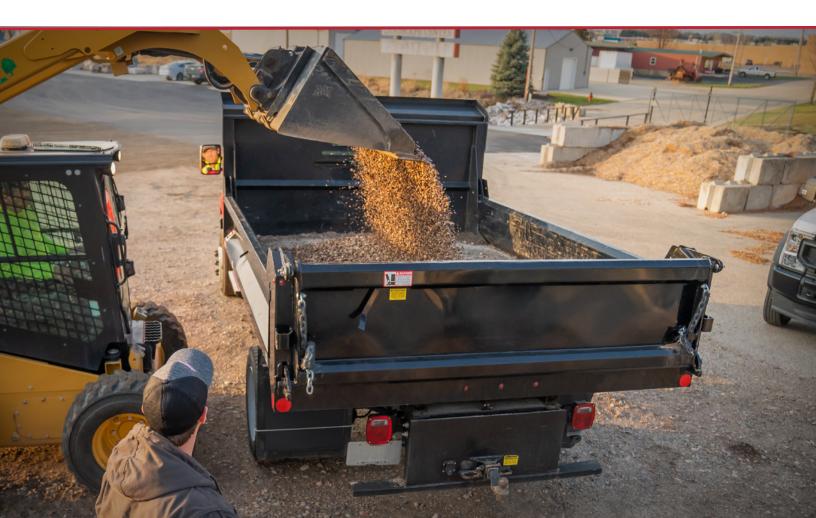

### Efficient | Ergonomic | Safe

The Z-DumpPRO™ is designed to maximize efficiency, so you can haul materials with confidence, and focus on profitability.

#### BENEFITS

- Maximize your payload with the right balance of weight, strength, and features
- Have confidence that Monroe's long lasting, corrosion resistant build will serve you for years to come
- Work safely and more efficiently with features designed to protect drivers and streamline loading and moving of material
- Extend the life of your truck with features that prevent damage from internal dirt shedding on top rails and tailgate