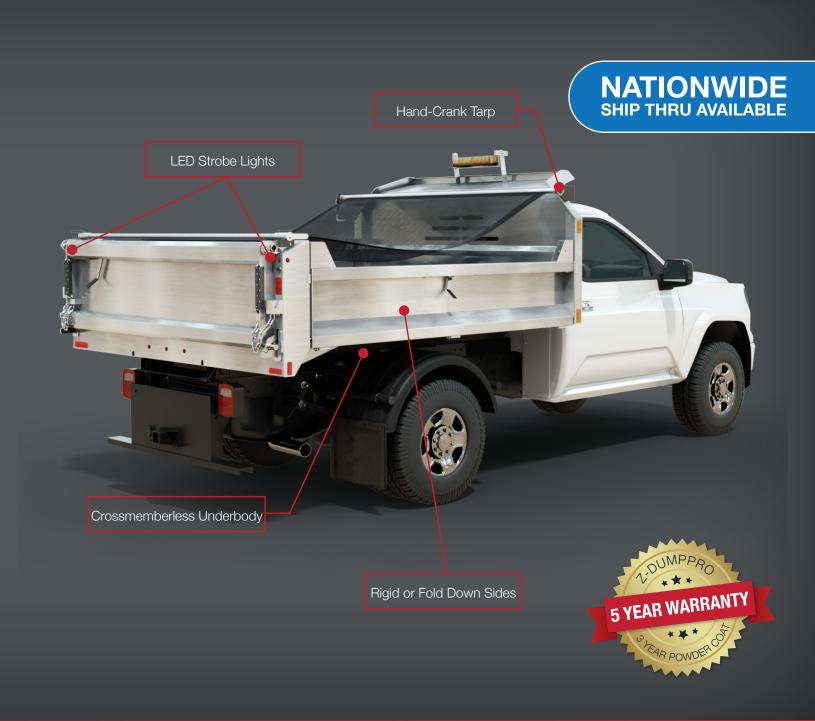

## **MONROE Z-DumpPRO™** | Options

2 LED Rear Strobes

Increase the visibility and safety of your truck.

[Included with Elite]

2 LED Front Grill Strobes

Increase the visibility and safety of your truck.

**Hand-Crank Tarp** 

Easily protect your material and keep it in your truck, even when moving.

[Included with Elite]

**Poly Fenders** 

Protect the underside of your body from debris and mud.

[Included with Elite]

**Backup Alarm** 

Keep your vehicle, and those around you, safe with a backup alarm.

**Backup Camera** 

Increase your visibility and maneuverability with a clear backup camera.

#### MTE Landscape Package

Options package designed to maximize payload of typical landscape jobs.

[Rigid Sides Only]

Spring Return Tarp

Quickly and easily retract your tarp.

Mini Light Bar on Self Leveling Bracket

Increases the visibility and safety of your truck.

[Included with Elite]

Steel Underbody Toolboxes

Organize and securely store your tools and parts with convenient, built in toolboxes.

#### Nationwide Ship Thru

When applicable, Monroe Truck Equipment utilizes our vast distribution network system to ship work trucks for customers across the country. This efficient system is in place so you can find and get the right truck without excessive wait or hassle.