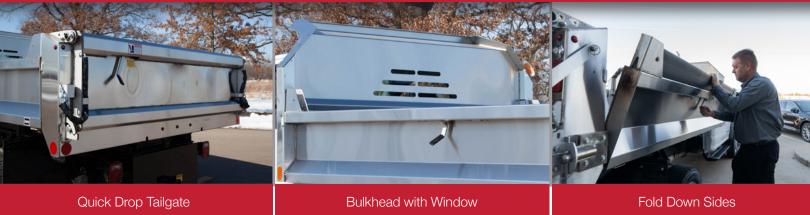

## **MONROE Z-DumpPRO™** | Dump Bodies

**Z-DumpPRO® | Elite** 

Z-DumpPRO® | Premier

**Z-DumpPRO®** 

| Standard Features                       | Z-DumpPRO™   Elite | Z-DumpPRO™   Premier | Z-DumpPRO™ |
|-----------------------------------------|--------------------|----------------------|------------|
| 2.5 Receiver Hitch on ICC Bumper        | •                  | •                    | •          |
| 7-Way RV Trailer Plug                   | •                  | •                    | •          |
| Poly Fenders                            | •                  |                      |            |
| Mini Light Bar on Self-Leveling Bracket | •                  |                      |            |
| 2 LED Rear Strobes                      | •                  |                      |            |
| Hand Crank Tarp                         | •                  |                      |            |
| Stainless                               | •                  | •                    |            |
| Carbon                                  |                    |                      | •          |