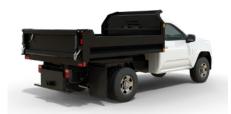

## **MONROE Z-DumpPRO™** | Dump Bodies

**Z-DumpPRO® | Elite** 

Z-DumpPRO® | Premier

**Z-DumpPRO®** 

| Standard Features                       | Z-DumpPRO™   Elite | Z-DumpPRO™   Premier | Z-DumpPRO™ |
|-----------------------------------------|--------------------|----------------------|------------|
| 2.5 Receiver Hitch on ICC Bumper        | •                  | •                    | •          |
| 7-Way RV Trailer Plug                   | •                  | •                    | •          |
| Poly Fenders                            | •                  |                      |            |
| Mini Light Bar on Self-Leveling Bracket | •                  |                      |            |
| 2 LED Rear Strobes                      | •                  |                      |            |
| Hand Crank Tarp                         | •                  |                      |            |
| Stainless                               | •                  | •                    |            |
| Carbon                                  |                    |                      | •          |

|          | Length                             | Sides     | Side Height          | Capacity  | Body Weight - Carbon | Body Weight - Stainless |
|----------|------------------------------------|-----------|----------------------|-----------|----------------------|-------------------------|
| 2-3 Yard | <b>9' Feet</b><br>(60" CA Chassis) | Rigid     | 11" Inches 2.2 yards | 0.0       | 1,280 lbs            | 1,326 lbs               |
|          |                                    | Fold Down |                      | 1,475 lbs | 1,478 lbs            |                         |
|          | 11' Feet<br>(84" CA Chassis)       | Rigid     | 11" Inches           | 2.7 yards | 1,482 lbs            | 1,509 lbs               |
|          |                                    | Fold Down |                      |           | 1,683 lbs            | 1,685 lbs               |
| 3-4 Yard | 9' Feet<br>(60" CA Chassis)        | Rigid     | 16" Inches           | 3.2 yards | 1,398 lbs            | 1,423 lbs               |
|          |                                    | Fold Down |                      |           | 1,540 lbs            | 1,544 lbs               |
|          | 11' Feet<br>(84" CA Chassis)       | Rigid     | 16" Inches           | 3.9 yards | 1,594 lbs            | 1,623 lbs               |
|          |                                    | Fold Down |                      |           | 1,756 lbs            | 1,759 lbs               |