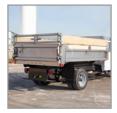

## **MONROE Z-DumpPRO™** | Dump Bodies

**Z-DumpPRO® | Elite** 

Z-DumpPRO® | Premier

**Z-DumpPRO®** 

| Standard Features                       | Z-DumpPRO™   Elite | Z-DumpPRO™   Premier | Z-DumpPRO™ |
|-----------------------------------------|--------------------|----------------------|------------|
| 2.5 Receiver Hitch on ICC Bumper        | •                  | •                    | •          |
| 7-Way RV Trailer Plug                   | •                  | •                    | •          |
| Poly Fenders                            | •                  |                      |            |
| Mini Light Bar on Self-Leveling Bracket | •                  |                      |            |
| 2 LED Rear Strobes                      | •                  |                      |            |
| Hand Crank Tarp                         | •                  |                      |            |
| Stainless                               | •                  | •                    |            |
| Carbon                                  |                    |                      | •          |

|          | Length                             | Sides     | Side Height          | Capacity  | Body Weight - Carbon | Body Weight - Stainless |
|----------|------------------------------------|-----------|----------------------|-----------|----------------------|-------------------------|
| 2-3 Yard | <b>9' Feet</b><br>(60" CA Chassis) | Rigid     | 11" Inches 2.2 yards | 0.0       | 1,280 lbs            | 1,326 lbs               |
|          |                                    | Fold Down |                      | 1,475 lbs | 1,478 lbs            |                         |
|          | 11' Feet<br>(84" CA Chassis)       | Rigid     | 11" Inches           | 2.7 yards | 1,482 lbs            | 1,509 lbs               |
|          |                                    | Fold Down |                      |           | 1,683 lbs            | 1,685 lbs               |
| 3-4 Yard | 9' Feet<br>(60" CA Chassis)        | Rigid     | 16" Inches           | 3.2 yards | 1,398 lbs            | 1,423 lbs               |
|          |                                    | Fold Down |                      |           | 1,540 lbs            | 1,544 lbs               |
|          | 11' Feet<br>(84" CA Chassis)       | Rigid     | 16" Inches           | 3.9 yards | 1,594 lbs            | 1,623 lbs               |
|          |                                    | Fold Down |                      |           | 1,756 lbs            | 1,759 lbs               |