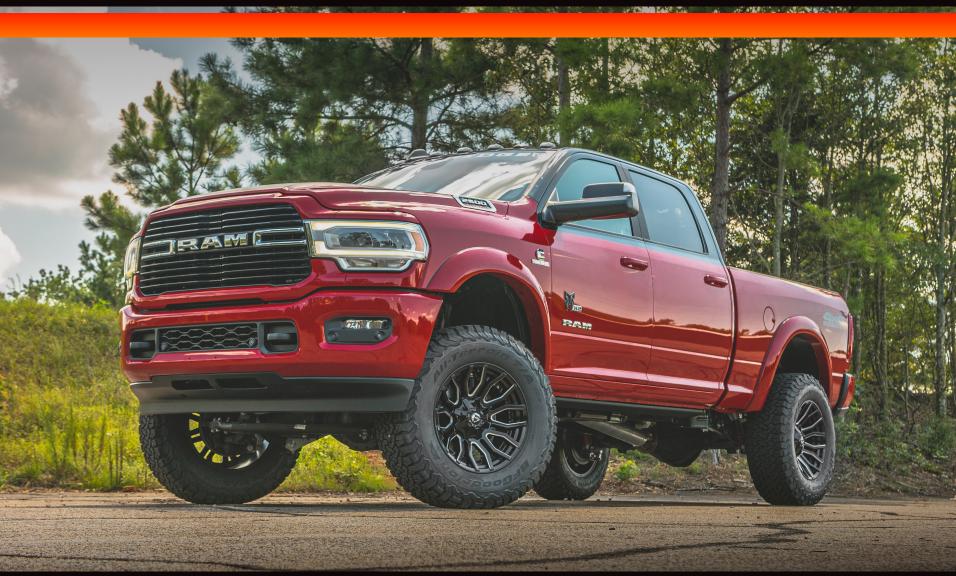

Few trucks are more intimidating than the RAM 2500. For the Heavy Duty RAMs, we use our premium 5" suspension lift system rolling on 20" wheels. Proprietary fender flares beef up the stance while our power side steps ease you into the interior. There, we add custom logo stitched upholstery, gauge cluster and our famous locking center console safe. Be Bold.

## **Standard Features**

5" Suspension Lift System 20" Black Off Road Wheels 37" Premium Mud Terrain Tires Body Color Fender Flares Power Running Boards Center Console Storage Safe Rocky Ridge Gauge Cluster Rocky Ridge Custom Stitch Headrests Rocky Ridge Exterior Badging Rocky Ridge Windshield Banner **Hood Accent Graphic** Speedometer Calibration **FMVSS** Compliance 3 year / 36,000 Mile Warranty Coverage