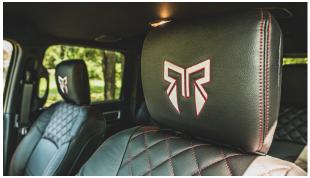

## **Optional Features**

- Leather Seat Covers w/ Logo Headrests
- Body Color Front Bumper w/ 20" LED
- Body Color Premium Rear Bumper
- RGB Bluetooth Rock Lights
- Paint Factory Bumper & Grille
- Custom Fade, Matte or Gloss Paint

## **Standard Features**

5" Suspension Lift System 20" Black Off Road Wheels 37" Premium Mud Terrain Tires Body Color Fender Flares Power Running Boards Center Console Storage Safe Rocky Ridge Gauge Cluster Rocky Ridge Custom Stitch Headrests Rocky Ridge Exterior Badging Rocky Ridge Windshield Banner **Hood Accent Graphic** Speedometer Calibration **FMVSS** Compliance 3 year / 36,000 Mile Warranty Coverage