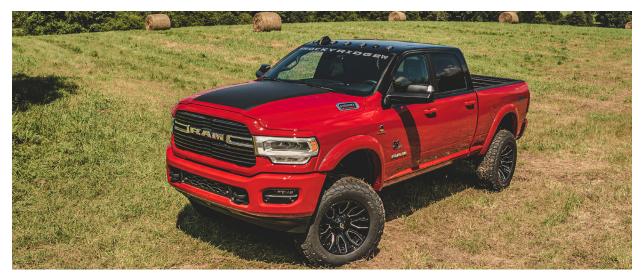

Few trucks are more intimidating than the RAM 2500. For the Heavy Duty RAMs, we use our premium 5" suspension lift system rolling on 20" wheels. Proprietary fender flares beef up the stance while our power side steps ease you into the interior. There, we add custom logo stitched upholstery, gauge cluster and our famous locking center console safe. Be Bold.

## **Standard Features**

5" Suspension Lift System 20" Black Off Road Wheels 37" Premium Mud Terrain Tires Body Color Fender Flares Power Running Boards Center Console Storage Safe Rocky Ridge Gauge Cluster Rocky Ridge Custom Stitch Headrests Rocky Ridge Exterior Badging Rocky Ridge Windshield Banner **Hood Accent Graphic** Speedometer Calibration **FMVSS** Compliance 3 year / 36,000 Mile Warranty Coverage