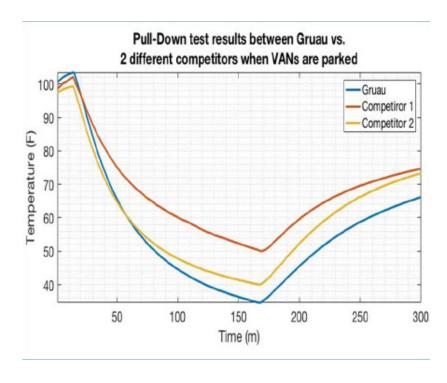

<sup>\*</sup>Outside temperature up to 104°F. Check with your sales representative for outside temperatures over 104°F.

- Gruau with TKV200, 61.8% less powerful than the TK320 of competitors
- Gruau operated on idle offering less than 60% of TK200 capacity while the others operated on stand by
- Gruau started with 107F and cooled to 34.6 F in 2h 37m (157 minutes)
- Competitor #1 & #2 never reached
   35°F fresh despite a more powerfull
   V320 unit.