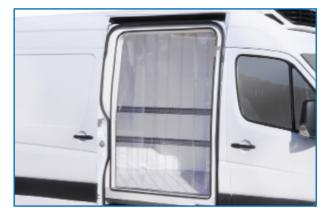

#### **OPTIONS**

- Raised Platform
- Additional door seal for isolated cargo area (standard)

Stainless steel doorstep protection

- Clear PVC strip curtains
- Available for side or rear doors

Aluminum fold-down shelves