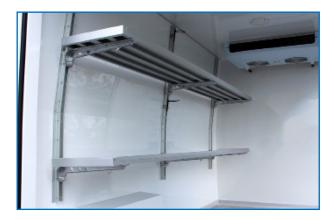

#### **OPTIONS**

- Raised Platform
- Additional door seal for isolated cargo area (standard)

Stainless steel doorstep protection

- Clear PVC strip curtains
- Available for side or rear doors

Aluminum fold-down shelves