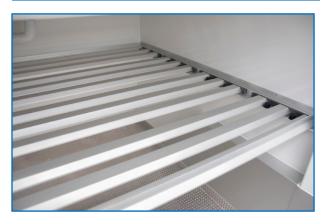

#### **OPTIONS**

- Raised Platform
- Additional door seal for isolated cargo area (standard)

Stainless steel doorstep protection

- Clear PVC strip curtains
- Available for side or rear doors

Aluminum fold-down shelves