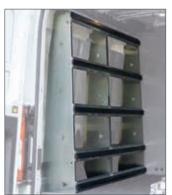

#### Glass Rack-Shelf Combo

- 3 shelf unit doubles as an interior glass rack
- Aluminum construction
- 5-degree tilt and fully padded slats on front
- Hook points on sides for securing glass
- 3', 4', 5' widths for low and high top vans