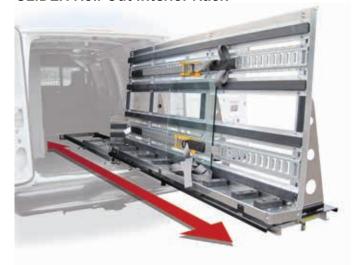

### **SLIDER Roll-Out Interior Rack**

#### Quick, Struggle-Free Loading and Unloading

- Rack smoothly rolls in and out of van on telescoping base
- 5-inch standard ledge optional 10-inch ledge available
- Same great features as all MyGlassTruck.com racks
- Includes two rows of E-track and two cargo straps