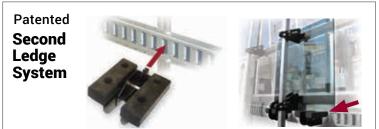

Superior Fabrication with Huck® Aircraft-Grade Mechanical Fasteners Won't crack like welded aluminum or loosen from vibration like nuts, bolts and screws

MADE IN USA

ledge for securing glass

of varying thickness