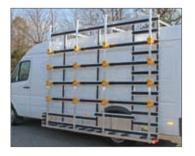

# **VAN GLASS RACK OPTIONS**

Removable wheel skirt for hassle-free tire changes

Sign panel with graphics

"Load-EZ" roller bar assists with loading to roof rack

Slat ladder for easy access to optional roof rack

E-track cargo control system

Transport glass on upper portion of rack when the bottom ledge is occupied. Row of E-track required (Sold Separately).