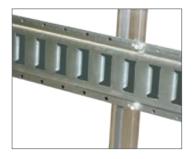

Superior Fabrication with Huck® Aircraft-Grade Mechanical Fasteners Won't crack like welded aluminum or loosen from vibration like nuts, bolts and screws

MADE IN USA

ledge for securing glass

of varying thickness