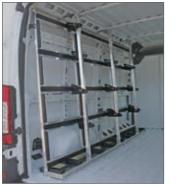

#### **Fixed-Position Interior Rack**

- Extruded aluminum posts and slats
- Full length horizontal and vertical padding
- 5" padded ledge with dual pole settings, ledgeless model available
- 3 T6-Adjust-A-Poles Included