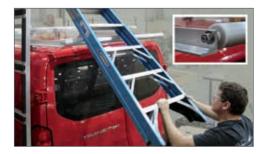

## SPRINTER GLASS RACK

removable

front stop

Upgrade to Premium **T6-Super-Poles** 

glass support ledge

with rubber block pads

with Supertruck System 2 scissor-style cleats

wheel skirt simplifies

# **VAN GLASS RACK OPTIONS**

Removable wheel skirt for hassle-free tire changes

Sign panel with graphics

"Load-EZ" roller bar assists with loading to roof rack

Slat ladder for easy access to optional roof rack