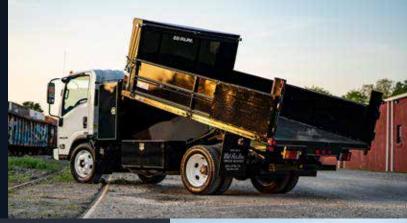

## **Body Features**

- Available In Multiple Lengths
- Available With Multiple Types Of Floors
- Rear Barn Style Doors In Rear
- Available In Multiple Sizes Of Drop In,
  Fold Down Or Stationary Sides

## **Options**

- 2 Ft Crossbox With One Mid-shelf
- Manual Tarp
- Underbody toolboxes
- Wheel Barrow Rack
- Receiver Hitch

Wil-Ro, Inc. manufactures high-quality truck bodies for landscaping, hauling, construction, equipment distribution, farming and more. Our bodies come in standard models as well as custom configurations. Our skilled fabricators use time-honored manufacturing processes to build the strongest, longest-lasting truck bed you will own.