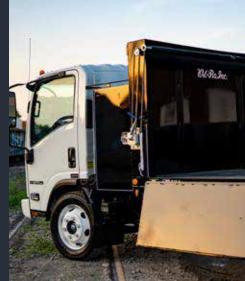

## **Body Features**

- Available In Multiple Lengths
- Available With Multiple Types Of Floors
- Rear Barn Style Doors In Rear
- Available In Multiple Sizes Of Drop In,
  Fold Down Or Stationary Sides

## **Options**

- 2 Ft Crossbox With One Mid-shelf
- Manual Tarp
- Underbody toolboxes
- Wheel Barrow Rack
- Receiver Hitch

Wil-Ro, Inc. manufactures high-quality truck bodies for landscaping, hauling, construction, equipment distribution, farming and more. Our bodies come in standard models as well as custom configurations. Our skilled fabricators use time-honored manufacturing processes to build the strongest, longest-lasting truck bed you will own.