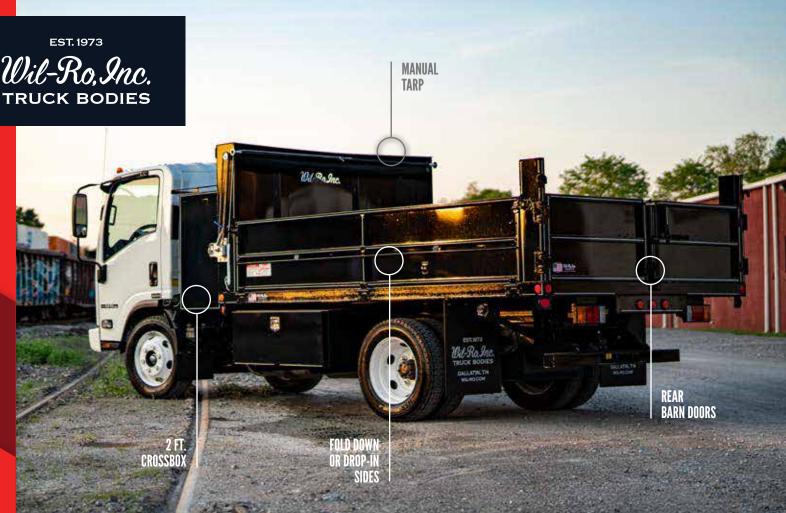

## **Body Features**

- Available In Multiple Lengths
- Available With Multiple Types Of Floors
- Rear Barn Style Doors In Rear
- Available In Multiple Sizes Of Drop In,
  Fold Down Or Stationary Sides

## **Options**

- 2 Ft Crossbox With One Mid-shelf
- Manual Tarp
- Underbody toolboxes
- Wheel Barrow Rack
- Receiver Hitch

Wil-Ro, Inc. manufactures high-quality truck bodies for landscaping, hauling, construction, equipment distribution, farming and more. Our bodies come in standard models as well as custom configurations. Our skilled fabricators use time-honored manufacturing processes to build the strongest, longest-lasting truck bed you will own.