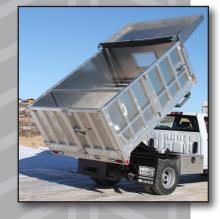

## **MTE AL Series Landscaper**

All Aluminum Box Tube Frame

00-356-8134

- Heavy Duty Longsills and Light Bar
- Cross Members at 12" on Center
- Heavy Duty Aluminum Sheet Floor
- Aluminum Sheet Headboard
- Aluminum Sheet Sides
- Heavy Duty Rear Corner Posts
- Flanged Rear Barn Doors with Polished Stainless Steel Locking Bar
- Full-Length Flat Bar Tie Rail
- L.E.D. Lights Fully Pre-Wired Inside Box Tube
- 52" Side Door with Polished Stainless Steel Locking Bar
- Scissor-Type Double Acting Hoist
- Knock Down Sides and Bulkhead
- Optional Cabshield Available Up To 42"
- Available in 9', 12', and 14' Lengths