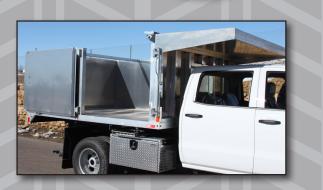

## MTE AL Series Landscaper

Nationwide Ship-Thru Available

\*Shown with optional cabshield

## **MTE AL Series Landscaper**

All Aluminum Box Tube Frame

00-356-8134

- Heavy Duty Longsills and Light Bar
- Cross Members at 12" on Center
- Heavy Duty Aluminum Sheet Floor
- Aluminum Sheet Headboard
- Aluminum Sheet Sides
- Heavy Duty Rear Corner Posts
- Flanged Rear Barn Doors with Polished Stainless Steel Locking Bar
- Full-Length Flat Bar Tie Rail
- L.E.D. Lights Fully Pre-Wired Inside Box Tube
- 52" Side Door with Polished Stainless Steel Locking Bar
- Scissor-Type Double Acting Hoist
- Knock Down Sides and Bulkhead
- Optional Cabshield Available Up To 42"
- Available in 9', 12', and 14' Lengths