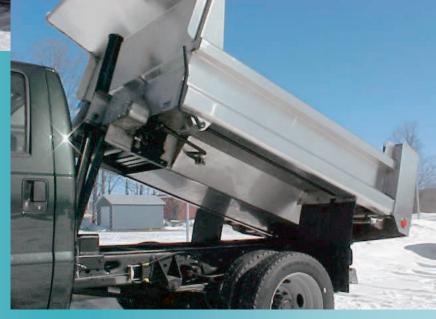

## Multi-Purpose Combination Body For Light Duty Trucks

- - AIR-FLO Manufacturing now delivers the original center conveyor dump body to the light duty chassis series.
  - Manufactured of 304 Stainless Steel, the PRO-COM® combination body will ensure a long life and low maintenance.

- The PRO-COM®'s modern design with uni-body construction eliminates crossmembers. A low mount hoist with flat floor design ensures a lower center of gravity for a safer more stable load.
- The versatility of the PRO-COM® allows for quick and efficient maintenance operations without the labor and time involved with traditional equipment. A single unit can be used for: a dump body, spreading ice control material, cold or hot mix patching, mulch and top soil work. The uses of the PRO-COM® are virtually endless.

New Clean Design Eliminates Crossmembers.

| Body<br>Length | Side<br>Height | Tailgate<br>Height | Struck<br>Capacity |
|----------------|----------------|--------------------|--------------------|
| 9"             | 17"            | 23"                | 3.3 Cubic Yards    |
| 11"            | 17"            | 23"                | 4.0 Cubic Yards    |