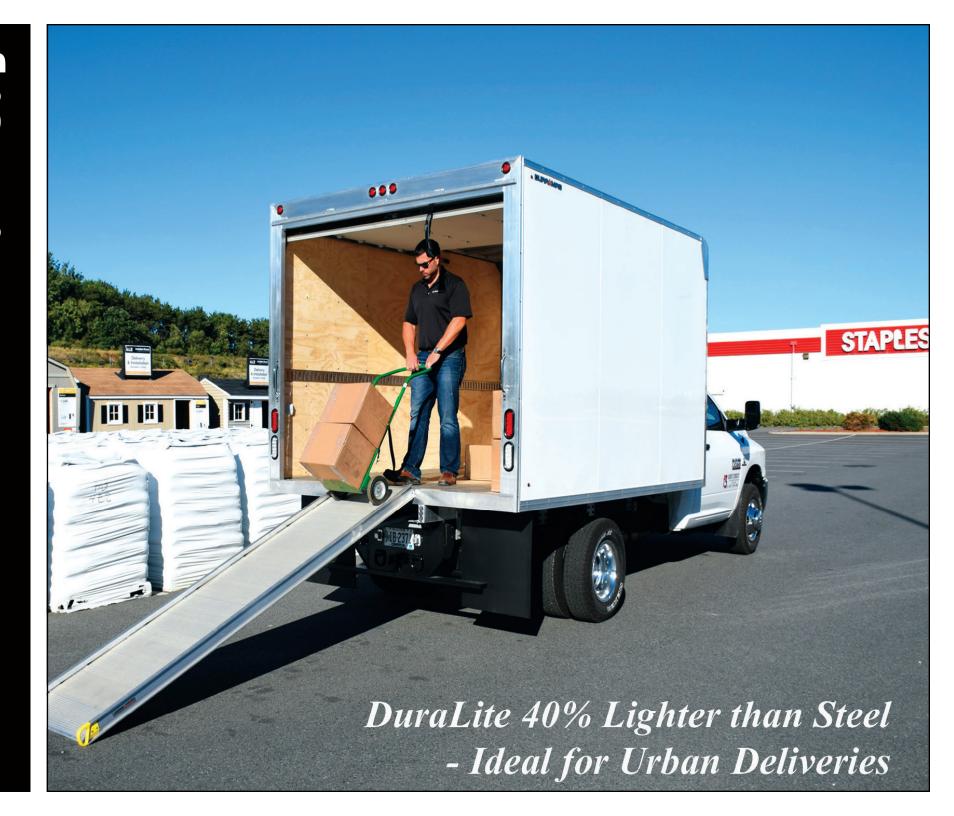

## 40% lighter than steel

MANUFACTURED BY

F3 MFG Inc. 977 West River Road, #3 Waterville, Maine 04901 (207) 660-4700 | duramagvanbodies.com

## ALL ALLUMINUM DuraLite Van Body

Distributed by: