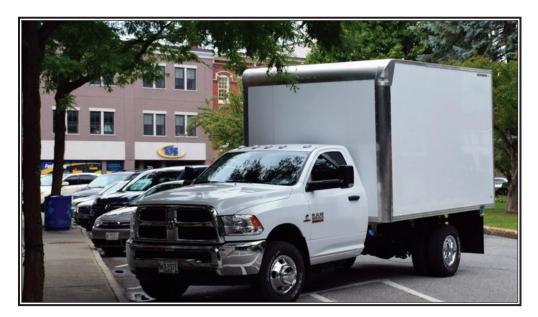

m box tube
- Anti-snag crowned roof bows 1" 1 ½" .090 16" OC
- One piece .032 aluminum roof
- Heavy-duty rear door frame 2" x 5" x 3/16" (alum)
- Aluminum extruded drip rail (all doors)
- 2 grab handles on rear frame
- Premium roll-up door w/stainless fasteners
- Aluminum cast corners (roof)
- Radius front roof and vertical front corners for aerodynamics (alum)
- Industry-leading .040 bonded exterior skins (alum)
- 1/2" AC plywood interior all walls
- LED clearance and marker lights (wired inside of tube frame away from elements)
- LED interior dome light (wired to switch by roll-up door)
- DOT ICC rear bumper

## 40% lighter than steel

MANUFACTURED BY

F3 MFG Inc. 977 West River Road, #3 Waterville, Maine 04901 (207) 660-4700 | duramagvanbodies.com



## ALL ALLUMINUM DuraLite Van Body







Distributed by: