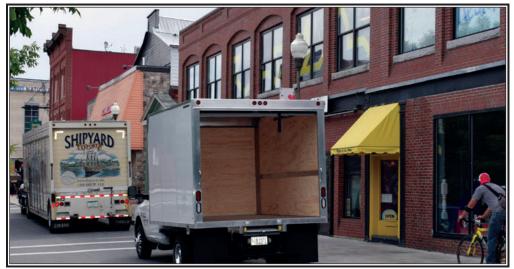

box tube
- Anti-snag crowned roof bows 1" 1 ½" .090 16" OC
- One piece .032 aluminum roof
- Heavy-duty rear door frame 2" x 5" x 3/16" (alum)
- Aluminum extruded drip rail (all doors)
- 2 grab handles on rear frame
- Premium roll-up door w/stainless fasteners
- Aluminum cast corners (roof)
- Radius front roof and vertical front corners for aerodynamics (alum)
- Industry-leading .040 bonded exterior skins (alum)
- 1/2" AC plywood interior all walls
- LED clearance and marker lights (wired inside of tube frame away from elements)
- LED interior dome light (wired to switch by roll-up door)
- DOT ICC rear bumper

## 40% lighter than steel

MANUFACTURED BY

F3 MFG Inc. 977 West River Road, #3 Waterville, Maine 04901 (207) 660-4700 | duramagvanbodies.com



## ALL ALLUMINUM DuraLite Van Body







Distributed by: