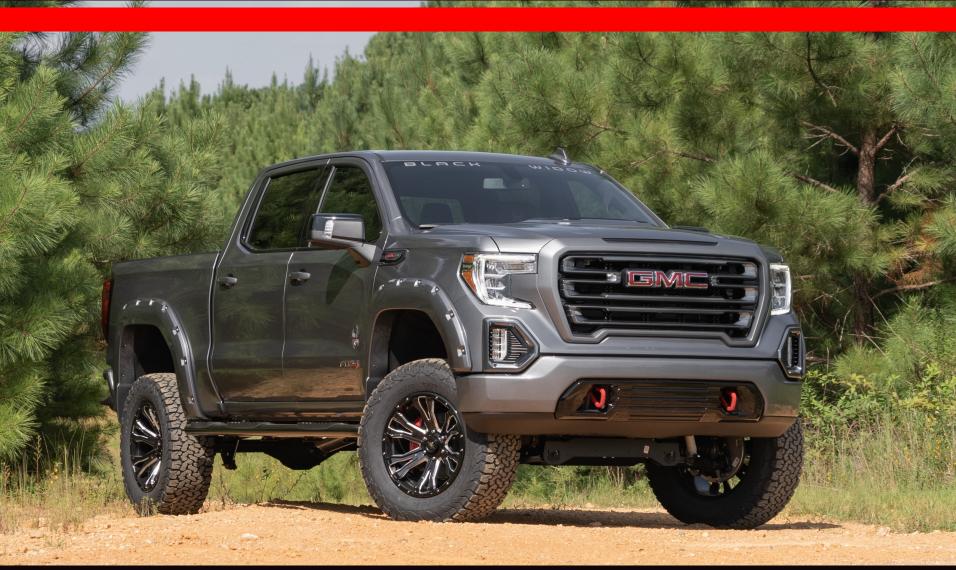

## Embark on a new adventure in the All-New GMC Black Widow. The Black Widow has been completely overhauled with upgraded features and various premium components. Boasting an exclusive grille with body color accents, and proprietary fender flares, you will command attention both on and off the road with this

distinctive truck.

## **Standard Features**

6" Suspension Lift System 20" Black Widow Wheels 35" Premium All Terrain Tires Black Widow Logo Center Caps Black Widow Red Caliper Covers Painted Wheel Rings Body Color Pocket Fender Flares Black Wheel-to-Wheel Side Steps Dual Exhaust With Black Tips (Gas Only) Black Widow LED Puddle Projector Lights Black Widow Custom Hood Vents Black Widow Door Sills Painted Black Interior Trim **Tinted Front Windows** Black Widow Gauge Cluster Black Widow Custom Stitch Headrests Red LED Interior Lights **Full Monotone Paint** Black Widow Front Windshield Snipe Widow Exterior Badging **Speedometer Calibration FMVSS Compliant** 