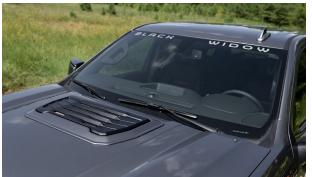

## **Standard Features**

6" Suspension Lift System 20" Black Widow Wheels 35" Premium All Terrain Tires Black Widow Logo Center Caps Black Widow Red Caliper Covers Painted Wheel Rings Body Color Pocket Fender Flares Black Wheel-to-Wheel Side Steps Dual Exhaust With Black Tips (Gas Only) Black Widow LED Puddle Projector Lights Black Widow Custom Hood Vents Black Widow Door Sills Painted Black Interior Trim **Tinted Front Windows** Black Widow Gauge Cluster Black Widow Custom Stitch Headrests Red LED Interior Lights **Full Monotone Paint** Black Widow Front Windshield Snipe Widow Exterior Badging **Speedometer Calibration FMVSS Compliant** 