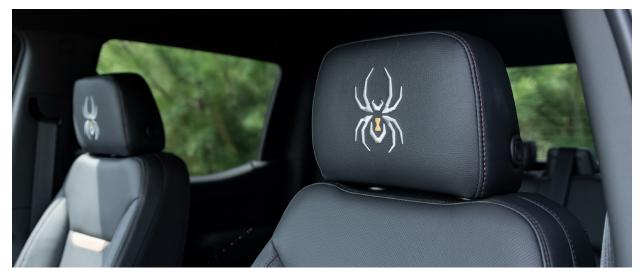

## **Standard Features**

6" Suspension Lift System 20" Black Widow Wheels 35" Premium All Terrain Tires Black Widow Logo Center Caps Black Widow Red Caliper Covers Painted Wheel Rings Body Color Pocket Fender Flares Black Wheel-to-Wheel Side Steps Dual Exhaust With Black Tips (Gas Only) Black Widow LED Puddle Projector Lights Black Widow Custom Hood Vents Black Widow Door Sills Painted Black Interior Trim **Tinted Front Windows** Black Widow Gauge Cluster Black Widow Custom Stitch Headrests Red LED Interior Lights **Full Monotone Paint** Black Widow Front Windshield Snipe Widow Exterior Badging **Speedometer Calibration FMVSS Compliant** 