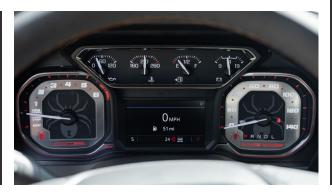

## **Standard Features**

6" Suspension Lift System 20" Black Widow Wheels 35" Premium All Terrain Tires Black Widow Logo Center Caps Black Widow Red Caliper Covers Painted Wheel Rings Body Color Pocket Fender Flares Black Wheel-to-Wheel Side Steps Dual Exhaust With Black Tips (Gas Only) Black Widow LED Puddle Projector Lights Black Widow Custom Hood Vents Black Widow Door Sills Painted Black Interior Trim **Tinted Front Windows** Black Widow Gauge Cluster Black Widow Custom Stitch Headrests Red LED Interior Lights **Full Monotone Paint** Black Widow Front Windshield Snipe Widow Exterior Badging **Speedometer Calibration FMVSS Compliant** 