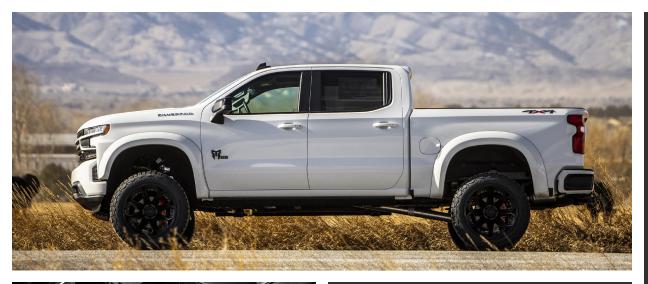

The Rocky Ridge Chevy 1500 has one of the longest features lists in our entire line up. From the 6" suspension lift system to the 20" or optional 22" wheels and even the fully custom Rocky Ridge grille, there are few external pieces that we haven't customized. We move into the interior of the Chevy 1500 and add in custom headrests, gauge cluster, our famous locking center console safe backed by our industry leading warranty.

## **Standard Features**

6" Suspension Lift System 20" Rocky Ridge Wheels 35" Premium All Terrain Tires Rocky Ridge Caliper Covers Body Color Fender Flares Black Wheel-to-Wheel Side Steps Performance Exhaust (Gas Only) Powder Coated Exhaust Tips 20" LED Light Bar Rocky Ridge Custom Grille Insert Center Console Storage Safe Rocky Ridge Gauge Cluster (Gas Only) Rocky Ridge Custom Stitch Headrests Rocky Ridge Exterior Badging Rocky Ridge Windshield Banner **Hood Accent Graphic** Speedometer Calibration **FMVSS Compliant** 3-Year / 36,000 Mile Warranty