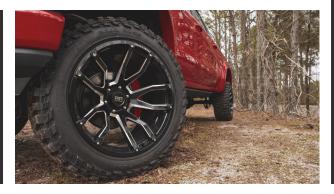

## **Optional Features**

- Black & Milled 22x12 Wheel And Tire
- Satin Black 22x12 Wheel And Tire
- Leather Seat Covers w/ Logo Headrests
- RGB Bluetooth Rock Lights
- Power Running Boards
- Body Color Premium Rear Bumper
- Custom Fade, Matte or Gloss Paint

## **Standard Features**

6" Suspension Lift System 20" Rocky Ridge Wheels 35" Premium All Terrain Tires Rocky Ridge Caliper Covers Body Color Fender Flares Black Wheel-to-Wheel Side Steps Performance Exhaust (Gas Only) Powder Coated Exhaust Tips 20" LED Light Bar Rocky Ridge Custom Grille Insert Center Console Storage Safe Rocky Ridge Gauge Cluster (Gas Only) Rocky Ridge Custom Stitch Headrests Rocky Ridge Exterior Badging Rocky Ridge Windshield Banner **Hood Accent Graphic** Speedometer Calibration **FMVSS Compliant** 3-Year / 36,000 Mile Warranty