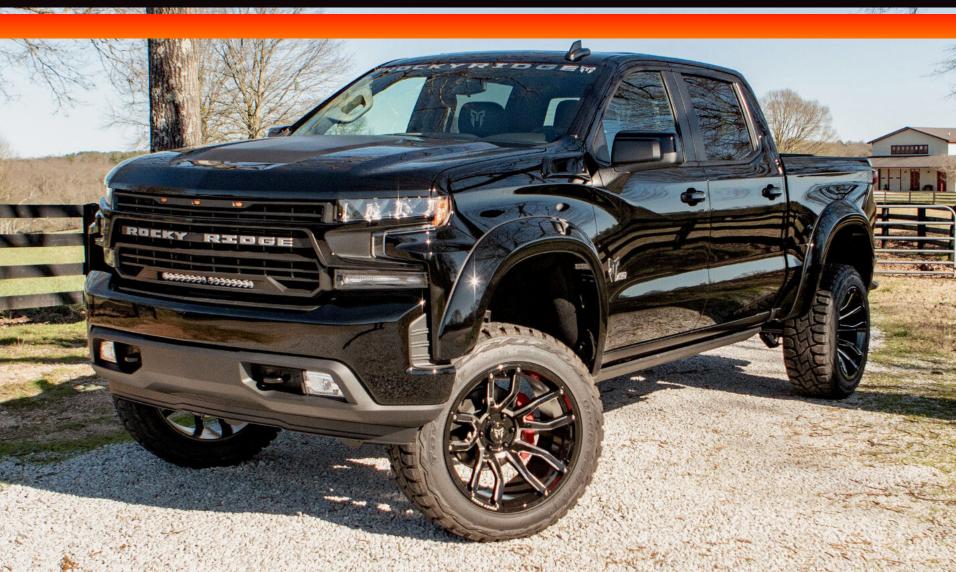

The Rocky Ridge Chevy 1500 has one of the longest features lists in our entire line up. From the 6" suspension lift system to the 20" or optional 22" wheels and even the fully custom Rocky Ridge grille, there are few external pieces that we haven't customized. We move into the interior of the Chevy 1500 and add in custom headrests, gauge cluster, our famous locking center console safe backed by our industry leading warranty.

## **Standard Features**

6" Suspension Lift System 20" Rocky Ridge Wheels 35" Premium All Terrain Tires Rocky Ridge Caliper Covers Body Color Fender Flares Black Wheel-to-Wheel Side Steps Performance Exhaust (Gas Only) Powder Coated Exhaust Tips 20" LED Light Bar Rocky Ridge Custom Grille Insert Center Console Storage Safe Rocky Ridge Gauge Cluster (Gas Only) Rocky Ridge Custom Stitch Headrests Rocky Ridge Exterior Badging Rocky Ridge Windshield Banner **Hood Accent Graphic** Speedometer Calibration **FMVSS Compliant** 3-Year / 36,000 Mile Warranty