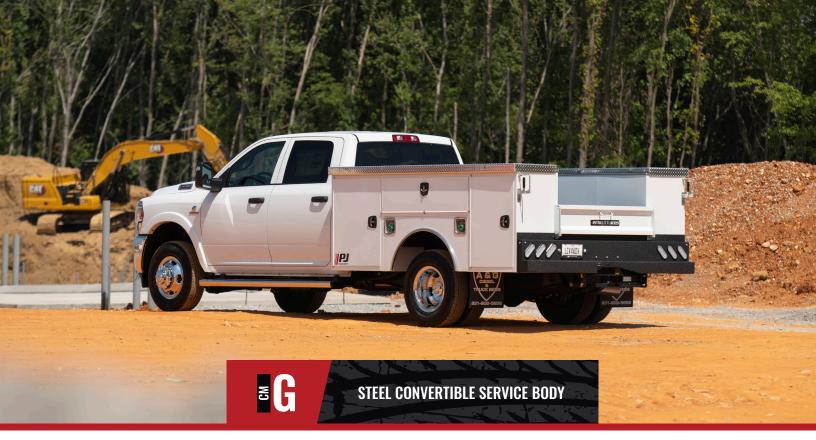

The most customizable service body on the market offers an incredible array of features and options to catch everyone's attention. With integrated toolboxes, T-Handle latches, D-Bulb weather stripping and optional custom-fitted drawers, you can bring best-in-class efficiency to the jobsite. For overachievers, optional flip-top side pack compartments can be added over the standard aluminum tread plate tops, providing extra chest-high, quick-access toolbox organization for your essential items. Unlike other service bodies, ours come standard with a spray-on bedliner to protect your deck area from the wear and tear of loading cargo.