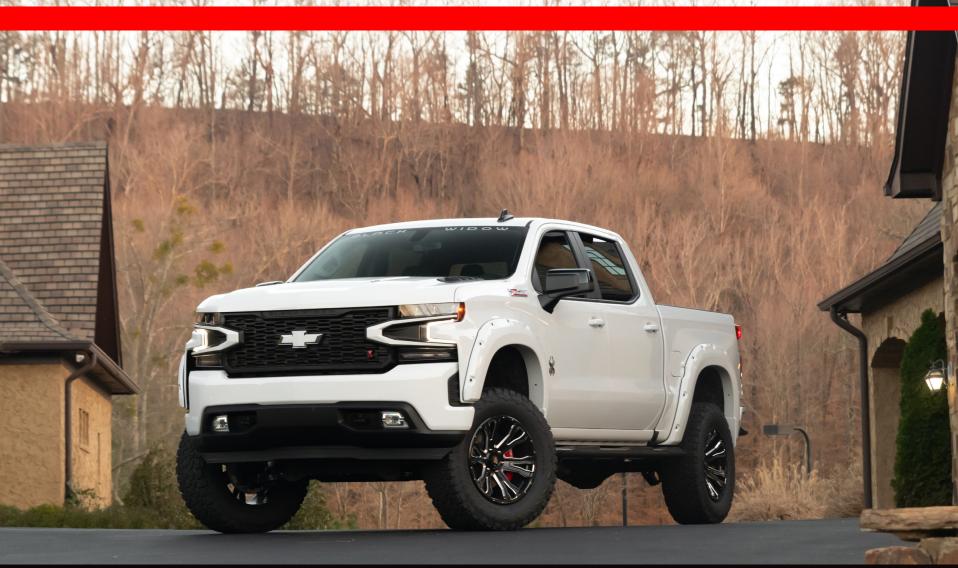

## Embark on a new adventure in the All-New Chevy Black Widow. The Black Widow has been completely overhauled with upgraded features and various premium components. Boasting an exclusive grille with body color accents, and proprietary fender flares, you will command attention both on and off the road with this

distinctive truck.

## **Standard Features**

6" Suspension Lift System 20" Black Widow Wheels 35" BF Goodrich AT KO2 Tires Painted Wheel Rings

Black Widow Logo Center Caps
Black Widow Red Caliper Covers

Black Widow Exclusive Style Fender Flares

Dual Exhaust with Black Tips (Gas Only)

5" Oval Wheel-to-Wheel Black Widow Side Steps

Black Widow Custom Hood Vent

Black Widow Grille with Painted Accents

Tinted Front Windows

Black Widow Windshield Snipe

Premium Quality Black Widow Exterior Badging