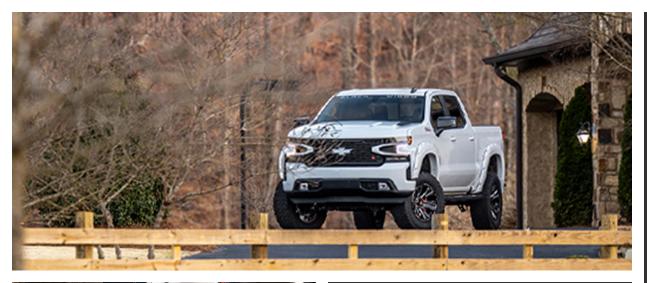

## Embark on a new adventure in the All-New Chevy Black Widow. The Black Widow has been completely overhauled with upgraded features and various premium components. Boasting an exclusive grille with body color accents, and proprietary fender flares, you will command attention both on and off the road with this

distinctive truck.

## **Standard Features**

6" Suspension Lift System 20" Black Widow Wheels 35" BF Goodrich AT KO2 Tires Painted Wheel Rings

Black Widow Logo Center Caps
Black Widow Red Caliper Covers

Black Widow Exclusive Style Fender Flares

Dual Exhaust with Black Tips (Gas Only)

5" Oval Wheel-to-Wheel Black Widow Side Steps

Black Widow Custom Hood Vent

Black Widow Grille with Painted Accents

Tinted Front Windows

Black Widow Windshield Snipe

Premium Quality Black Widow Exterior Badging