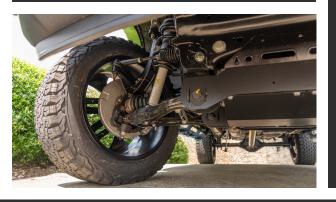

## **Standard Features**

6" Suspension Lift System 20" Black Widow Wheels 35" BF Goodrich AT KO2 Tires Painted Wheel Rings

Black Widow Logo Center Caps
Black Widow Red Caliper Covers

Black Widow Exclusive Style Fender Flares