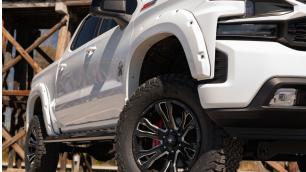

## **Standard Features**

6" Suspension Lift System 20" Black Widow Wheels 35" BF Goodrich AT KO2 Tires Painted Wheel Rings

Black Widow Logo Center Caps
Black Widow Red Caliper Covers

Black Widow Exclusive Style Fender Flares

Dual Exhaust with Black Tips (Gas Only)

5" Oval Wheel-to-Wheel Black Widow Side Steps

Black Widow Custom Hood Vent

Black Widow Grille with Painted Accents

Tinted Front Windows

Black Widow Windshield Snipe

Premium Quality Black Widow Exterior Badging