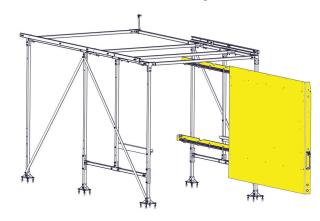

WSS100 - Framework Only \*\$1,093

WSS102 - Right 65" Wall (no shelving) \*\$2,344

WSS101 - Left 110" Wall (no shelving) \*\$3,468

- 1WSR100 Ceiling Slide Rail Only \*\$1,359
- 2 WSC100 Ceiling Canopy Kit \*2,156
- 3WSL072 72" Light Strip \*\$166
- 4WSLadder1 Fixed Ladder Racks \*\$61 WSLadder1F - Folding Ladder Racks \*\$77

## MERCEDES SPRINTER STANDARD ROOF 144WB

**WSMotor110 -** Motorized 110" Left Wall \*\$1,259 **WSMotor065 -** Motorized 65" Right Wall \*\$1,259

**WPC110 -** 110" Wall Canopy \*\$222 **WPC065 -** 65" Wall Canopy \*\$196