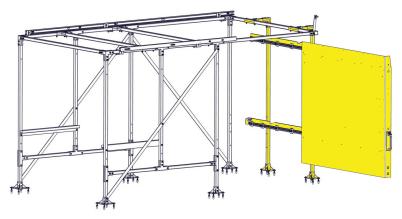

WSGantry100 - Gantry Crane \*\$1,988

**WALLSLIDE** Systems are compatible with **CARGOGLIDE** floor units that pull out of the rear and side of your van.