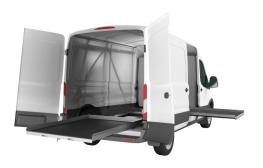

WSGantry100 - Gantry Crane \*\$1,988

**WALLSLIDE** Systems are compatible with **CARGOGLIDE** floor units that pull out of the rear and side of your van.