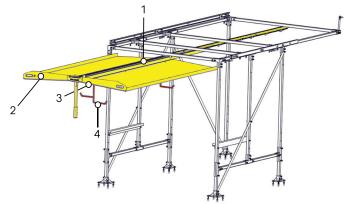

WSS100 - Framework Only \*\$1,093

WSS102 - Right 65" Wall (no shelving) \*\$2,344

WSS101 - Left 110" Wall (no shelving) \*\$3,468

- 1WSR100 Ceiling Slide Rail Only \*\$1,359
- 2 WSC100 Ceiling Canopy Kit \*2,156
- 3WSL072 72" Light Strip \*\$166
- 4WSLadder1 Fixed Ladder Racks \*\$61 WSLadder1F - Folding Ladder Racks \*\$77

WSGantry100 - Gantry Crane \*\$1,988

**WALLSLIDE** Systems are compatible with **CARGOGLIDE** floor units that pull out of the rear and side of your van.