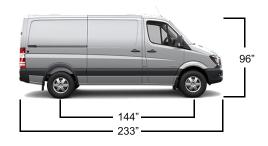

## MERCEDES SPRINTER STANDARD ROOF 144WB

The **WALLSLIDE** System is a steel framework mounted inside the van with aluminum sliding walls. From motorized walls to lighting, **WALLSLIDE** is fully customizable with several options and designed to attach most brands of shelving, bins, or containers onto the sliding walls.