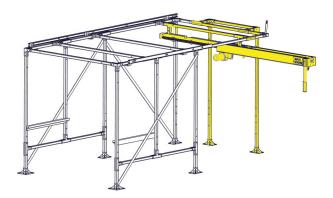

WSGantry100 - Gantry Crane \*\$1,988

**WALLSLIDE** Systems are compatible with **CARGOGLIDE** floor units that pull out of the rear and side of your van.