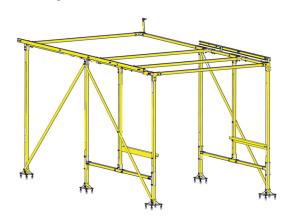

WSS100 - Framework Only \*\$1,093

WSS102 - Right 65" Wall (no shelving) \*\$2,344

WSS101 - Left 110" Wall (no shelving) \*\$3,468

- 1WSR100 Ceiling Slide Rail Only \*\$1,359
- 2 WSC100 Ceiling Canopy Kit \*2,156
- 3WSL072 72" Light Strip \*\$166
- 4WSLadder1 Fixed Ladder Racks \*\$61 WSLadder1F - Folding Ladder Racks \*\$77