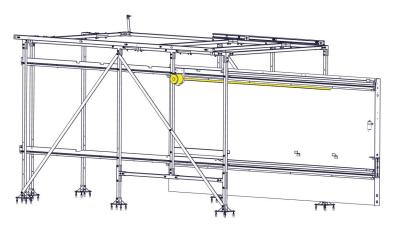

WSGantry100 - Gantry Crane \*\$1,988

**WALLSLIDE** Systems are compatible with **CARGOGLIDE** floor units that pull out of the rear and side of your van.