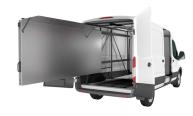

## CARGOGLIDE WALLSLIDE

WSGantry100 - Gantry Crane \*\$1,988

**WALLSLIDE** Systems are compatible with **CARGOGLIDE** floor units that pull out of the rear and side of your van.