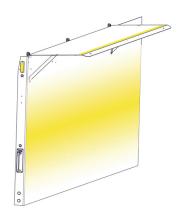

## MERCEDES SPRINTER STANDARD ROOF 144WB

The **WALLSLIDE** System is a steel framework mounted inside the van with aluminum sliding walls. From motorized walls to lighting, **WALLSLIDE** is fully customizable with several options and designed to attach most brands of shelving, bins, or containers onto the sliding walls.

WSS100 - Framework Only \*\$1,093

WSS102 - Right 65" Wall (no shelving) \*\$2,344

WSS101 - Left 110" Wall (no shelving) \*\$3,468

- 1WSR100 Ceiling Slide Rail Only \*\$1,359
- 2 WSC100 Ceiling Canopy Kit \*2,156
- 3WSL072 72" Light Strip \*\$166
- 4WSLadder1 Fixed Ladder Racks \*\$61 WSLadder1F - Folding Ladder Racks \*\$77