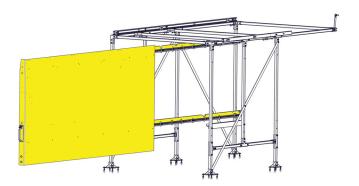

## MERCEDES SPRINTER STANDARD ROOF 144WB

The **WALLSLIDE** System is a steel framework mounted inside the van with aluminum sliding walls. From motorized walls to lighting, **WALLSLIDE** is fully customizable with several options and designed to attach most brands of shelving, bins, or containers onto the sliding walls.

WSS100 - Framework Only \*\$1,093

WSS102 - Right 65" Wall (no shelving) \*\$2,344

WSS101 - Left 110" Wall (no shelving) \*\$3,468

- 1WSR100 Ceiling Slide Rail Only \*\$1,359
- 2 WSC100 Ceiling Canopy Kit \*2,156
- 3WSL072 72" Light Strip \*\$166
- 4WSLadder1 Fixed Ladder Racks \*\$61 WSLadder1F - Folding Ladder Racks \*\$77