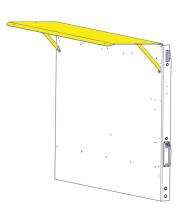

WSS100 - Framework Only \*\$1,093

WSS102 - Right 65" Wall (no shelving) \*\$2,344

WSS101 - Left 110" Wall (no shelving) \*\$3,468

- 1WSR100 Ceiling Slide Rail Only \*\$1,359
- 2 WSC100 Ceiling Canopy Kit \*2,156
- 3WSL072 72" Light Strip \*\$166
- 4WSLadder1 Fixed Ladder Racks \*\$61 WSLadder1F - Folding Ladder Racks \*\$77

\*Prices are MSRP